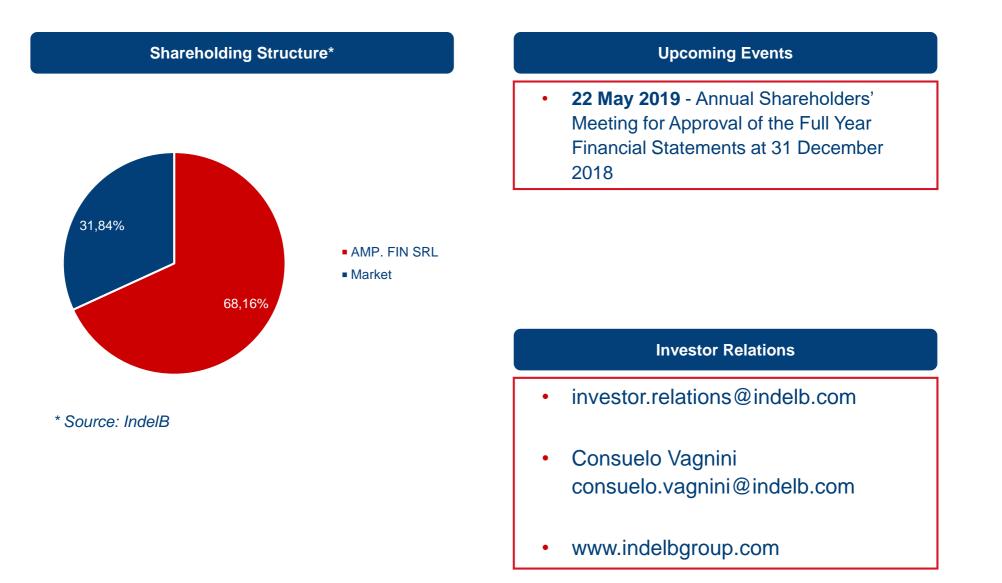

# indelB

## **1Q 2019 Consolidated Sales Revenues Presentation** 09 May 2019

## **Group Structure**





## **Sales - Breakdown by Channel**





\* Figures related to Revenues from product sales \*\* Growth at current exchange rates

#### All distribution channels registered solid growth

## **Sales - Breakdown by Market**





\* Figures related to Revenues from product sales \*\* Growth at current exchange rates

### Strong double-digit growth in almost markets

## **Sales - Breakdown by Region**





Positive revenue growth trend in main Regions

## **Sales Bridge**



#### Sales in €mln



\*\*Growth at current exchange rates





## Disclaimer

This document (the Document), which has been drawn up by Indel B S.p.A. (Indel B), is strictly private and confidential and should not be circulated to third parties without the prior written consent of Indel B. The Document is furnished for information purposes only without any claims to being exhaustive. Indel B accepts no responsibility for the correctness, accuracy and/or completeness of the information contained herein.

The Document was prepared exclusively in order to present 1Q19 Consolidated Sales Revenues Presentation. Neither the Document nor any of its contents may be used for any other purpose without the prior written consent of Indel B.

This Document in no way constitutes a proposal to execute a contract, a solicitation/public offer, advice or recommendatio