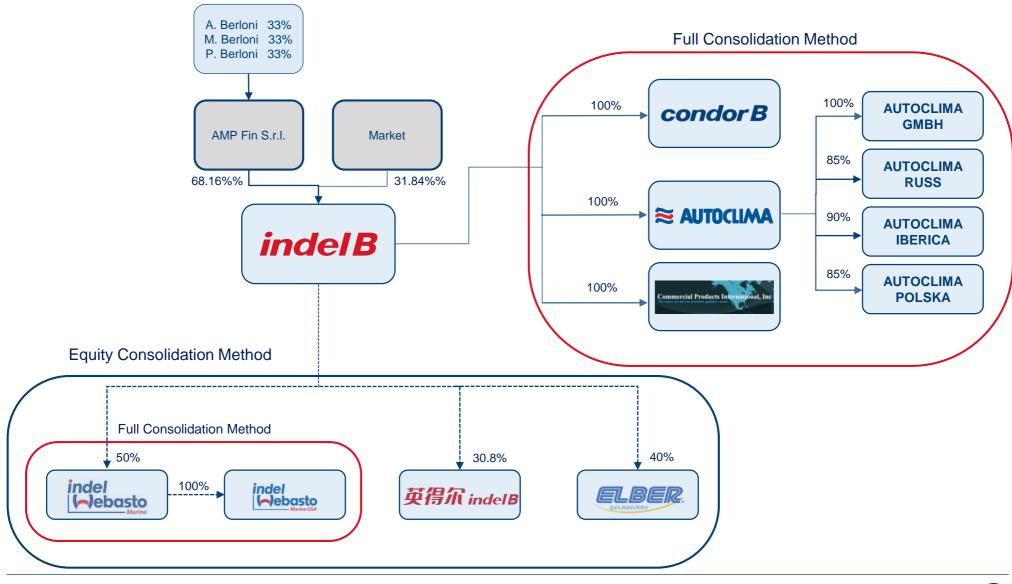

# indelB

## **1Q 2019 Consolidated Sales Revenues Presentation** 09 May 2019

## **Group Structure**





## **Sales - Breakdown by Channel**





\* Figures related to Revenues from product sales \*\* Growth at current exchange rates

#### All distribution channels registered solid growth

## **Sales - Breakdown by Market**





\* Figures related to Revenues from product sales \*\* Growth at current exchange rates

### Strong double-digit growth in almost markets

## **Sales - Breakdown by Region**





Positive revenue growth trend in main Regions

## **Sales Bridge**



#### Sales in €mln



\*\*Growth at current exchange rates





## Disclaimer

This document (the Document), which has been drawn up by Indel B S.p.A. (Indel B), is strictly private and confidential and should not be circulated to third parties without the prior written consent of Indel B. The Document is furnished for in