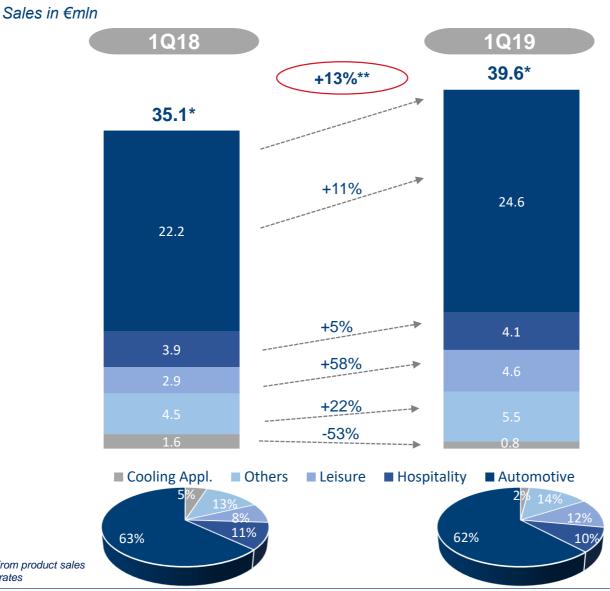

## **Sales - Breakdown by Market**

\* Figures related to Revenues from product sales \*\* Growth at current exchange rates

### Strong double-digit growth in almost markets