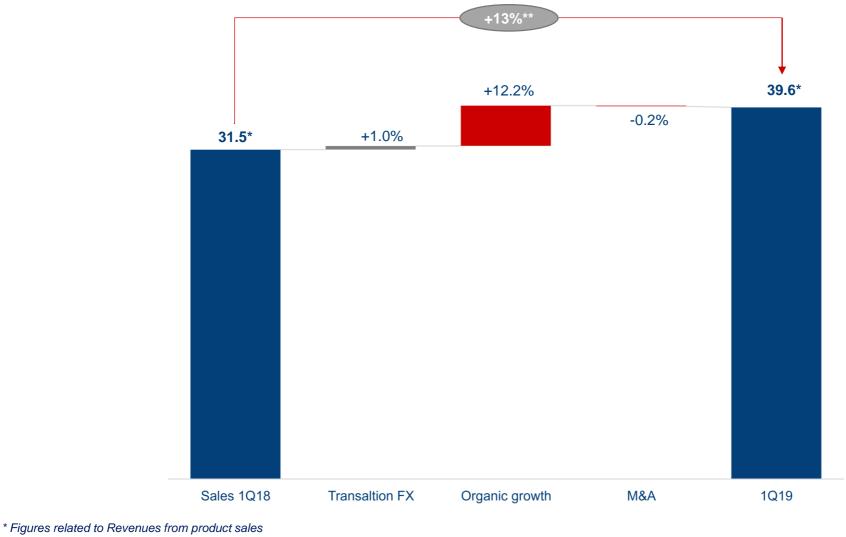

# indelB

## **1Q 2019 Consolidated Sales Revenues Presentation** 09 May 2019

## **Group Structure**





## **Sales - Breakdown by Channel**





\* Figures related to Revenues from product sales \*\* Growth at current exchange rates

#### All distribution channels registered solid growth

## **Sales - Breakdown by Market**





\* Figures related to Revenues from product sales \*\* Growth at current exchange rates

### Strong double-digit growth in almost markets

## **Sales - Breakdown by Region**





Positive revenue growth trend in main Regions

## **Sales Bridge**



#### Sales in €mln



\*\*Growth at current exchange rates





## Disclaimer

This document (the Document), which has been drawn up by Indel B S.p.A. (Indel B), is strictly private and confidential and should not be circulated to third parties without the prior written consent of Indel B. The Document is furnished for information purposes only without any claims to being exhaustive. Indel B accepts no responsibility for the correctness, accuracy and/or completeness of the information contained herein.

The Document was prepared exclusively in order to present 1Q19 Consolidated Sales Revenues Presentation. Neither the Document nor any of its contents may be used for any other purpose without the prior written consent of Indel B.

This Document in no way constitutes a proposal to execute a contract, a solicita