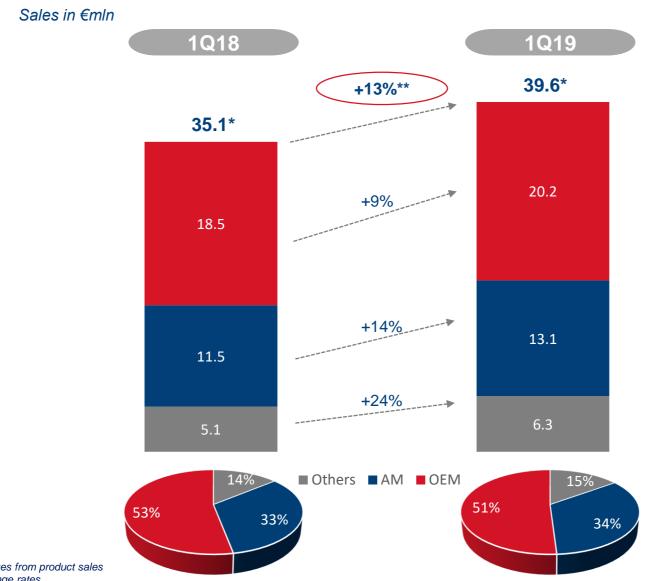

## **Sales - Breakdown by Channel**

\* Figures related to Revenues from product sales \*\* Growth at current exchange rates

#### All distribution channels registered solid growth