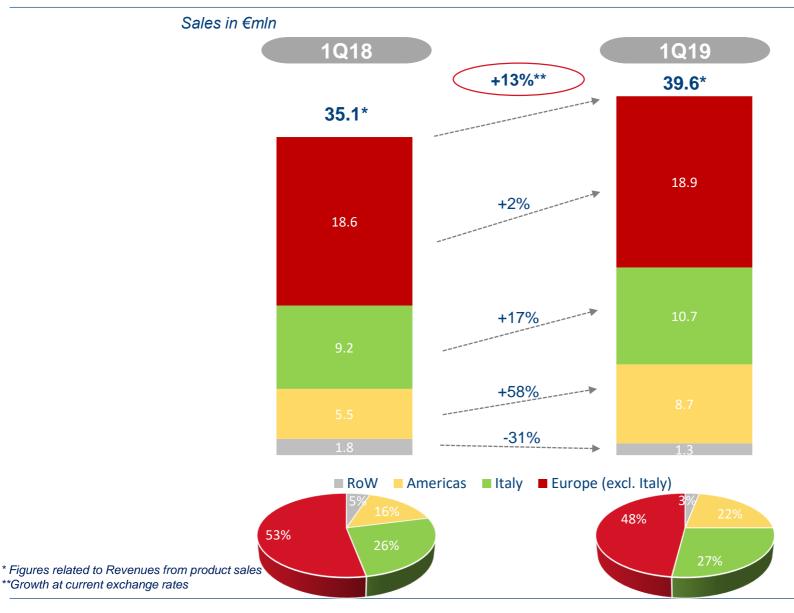

## **Sales - Breakdown by Region**

Positive revenue growth trend in main Regions